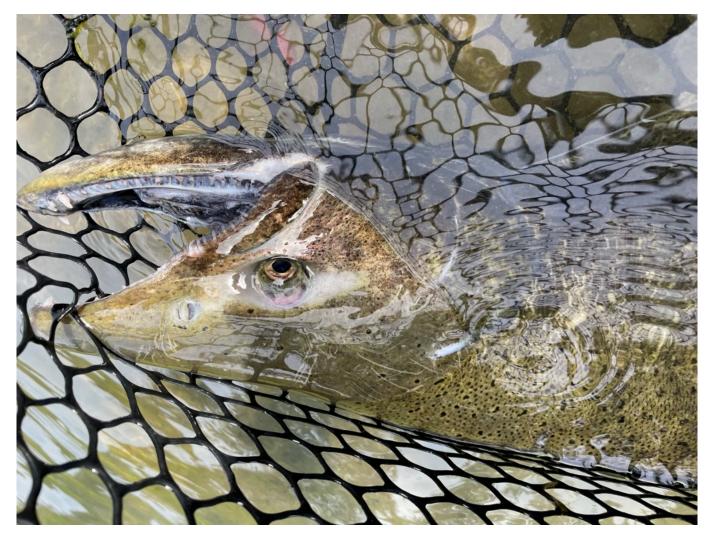

## King/Chinook Salmon

One carcass found and one live species inadvertently caught. Other Kings seen spawning in the stream although we couldn't get a good photo or video.

Photo #239 - Image associated with AWC Observation Detail M-AWC-DETAIL-1146

Photo #240 - Image associated with AWC Observation Detail M-AWC-DETAIL-1146

Photo #241 - Image associated with AWC Observation Detail M-AWC-DETAIL-1146

Photo #242 - Image associated with AWC Observation Detail M-AWC-DETAIL-1146