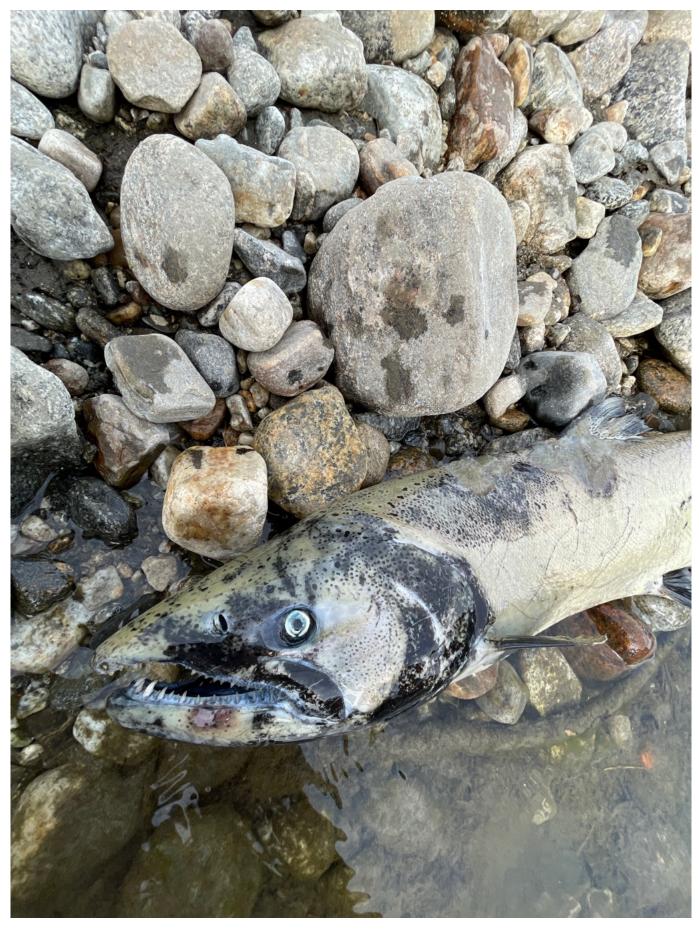

## King/Chinook Salmon

One carcass found and one live species inadvertently caught. Other Kings seen spawning in the stream although we couldn't get a good photo or video.

Photo #239 - Image associated with AWC Observation Detail M-AWC-DETAIL-1146