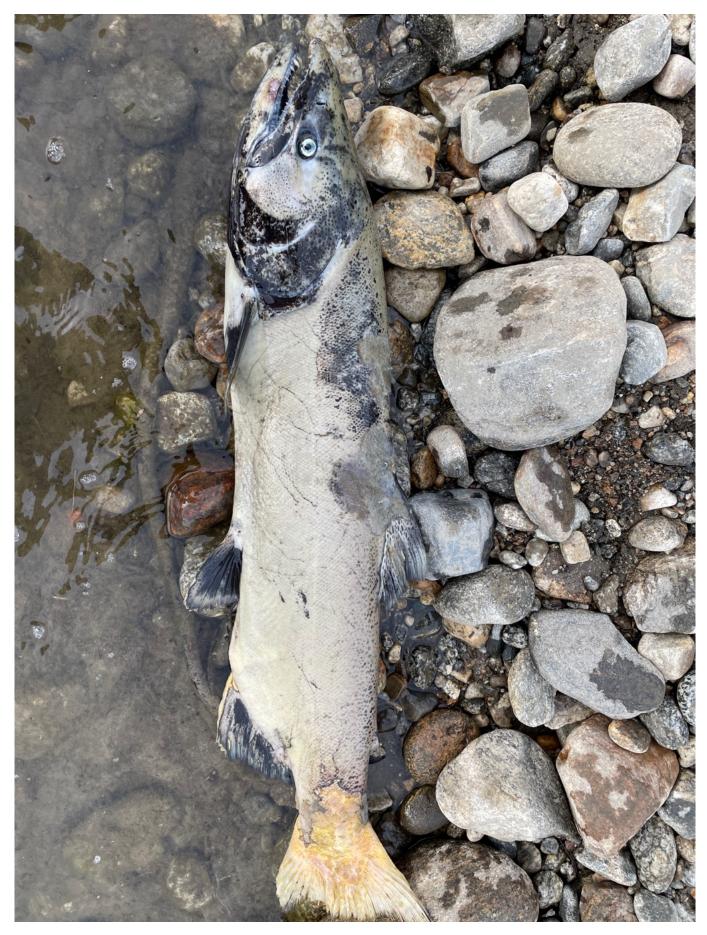

## King/Chinook Salmon

One carcass found and one live species inadvertently caught. Other Kings seen spawning in the stream although we couldn't get a good photo or video.

Photo #239 - Image associated with AWC Observation Detail M-AWC-DETAIL-1146

Photo #243 - Image associated with AWC Observation Detail M-AWC-DETAIL-1146